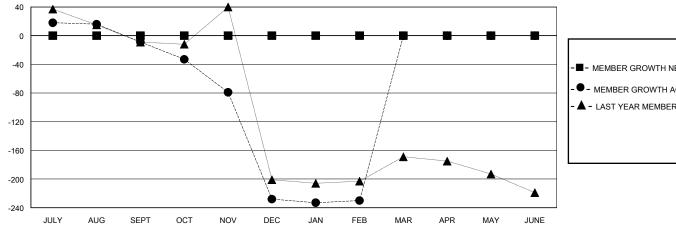

## GOALS AND ACTUAL MEMBERS CUMULATIVE

| _ |   |        |        |     |      |
|---|---|--------|--------|-----|------|
|   | _ | MEMBER | GROWTH | NFT | GOAL |
|   |   |        |        |     |      |

- MEMBER GROWTH ACTUAL

- LAST YEAR MEMBERSHIP ACTUAL

| DROPPED CLUBS: 8 |     |
|------------------|-----|
| DROPPED MEMBERS  |     |
| DECEASED         | 5   |
| CLUB CANCELLED   | 105 |
| OTHER            | 273 |
| TOTAL            | 383 |