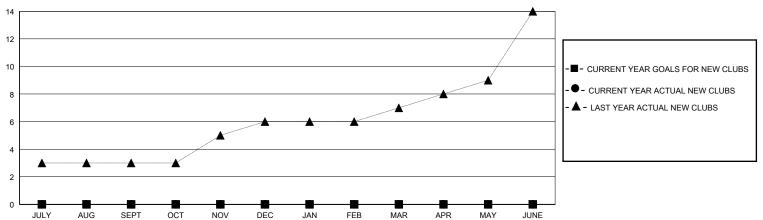

| 0         | 3             | JULY/AUG/SEPT         | 0                       | 48                      | 53                                                 |
| OCT/NOV/DEC           | 0             | 0         | 4             | OCT/NOV/DEC           | 0                       | 70                      | 285                                                |
| JAN/FEB/MAR           | 0             | 0         | 1             | JAN/FEB/MAR           | 0                       | 56                      | 45                                                 |
| APR/MAY/JUNE          | 0             | 0         | 0             | APR/MAY/JUNE          | 0                       | 0                       | 0                                                  |

## GOALS AND ACTUAL NEW CLUBS CUMULATIVE



## GOALS AND ACTUAL MEMBERS CUMULATIVE



| _ |   |        |        |     |      |
|---|---|--------|--------|-----|------|
|   | _ | MEMBER | GROWTH | NFT | GOAL |
|   |   |        |        |     |      |

- MEMBER GROWTH ACTUAL

- LAST YEAR MEMBERSHIP ACTUAL

| DROPPED CLUBS: 8 |     |
|------------------|-----|
| DROPPED MEMBERS  |     |
| DECEASED         | 5   |
| CLUB CANCELLED   | 105 |
| OTHER            | 273 |
| TOTAL            | 383 |

| 43 CLUBS OF 88 ADDED 1 OR MORE | GENDER DISTRIBUTION       |                                |     |  |
|--------------------------------|---------------------------|--------------------------------|-----|--|
| NEW MEMBERS                    | MALE<br>FEMALE            | 1,075 (55.13%)<br>875 (44.87%) |     |  |
| CLICK HERE FOR CUMULATIVE